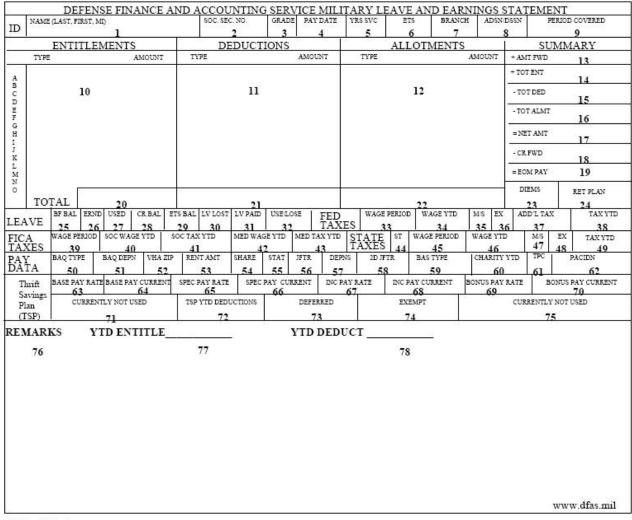

#### 4. <u>Electronic Pay Records:</u>

- a. Monthly pay statements, called Leave and Earnings Statements (LESs), are published electronically by the Defense Finance and Accounting Service (DFAS) on its MyPay Website, <u>https://mypay.dfas.mil/mypay.aspx</u>. Form W-2s, which summarize annual earnings and are necessary for filing taxes, are published there as well.
- b. Page 22 provides a skeleton LES and a detailed description of each block. Additionally, the Midshipmen Financial Advisor Website has a PowerPoint presentation that explains LESs block-by-block and line-by-line.
- c. Each LES is only available on MyPay for twelve months. It is highly recommended that all midshipmen save their monthly LESs and all receipts from the Naval Academy Business Services Division (NABSD) in order to reconcile monthly charges.
- d. In order to access LESs and W-2s, midshipmen must apply for MyPay access. Obtaining MyPay access is mandatory and should be done no later than December of 4/C year. Failure to establish a MyPay account will result in an inability to access W-2s and thus an inability to properly file taxes.
- e. Instructions for obtaining a MyPay account can be found on page 26.